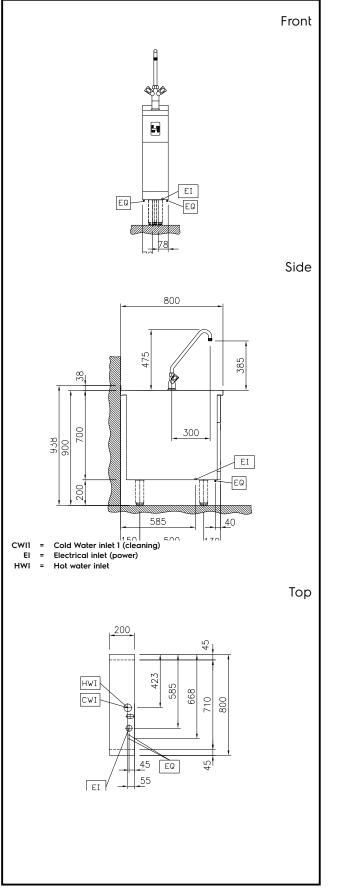

## Modular Cooking Range Line thermaline 80 - Automatic water mixing tap, 1 Side with Backsplash - H=700

CE

DNVGL

| Electric                                               |                                |
|--------------------------------------------------------|--------------------------------|
| Supply voltage:<br>Total Watts:                        | 230 V/1N ph/50/60 Hz<br>0.1 kW |
| Water:                                                 |                                |
| Inlet water line size:<br>Incoming Cold/hot Water line | 3/4"                           |
| size:                                                  | 3/4"                           |
| Key Information:                                       |                                |
| External dimensions, Width:                            | 200 mm                         |
| External dimensions, Depth:                            | 800 mm                         |
| External dimensions, Height:                           | 700 mm                         |
| Net weight:                                            | 23 kg                          |
| Sustainability                                         |                                |
|                                                        |                                |