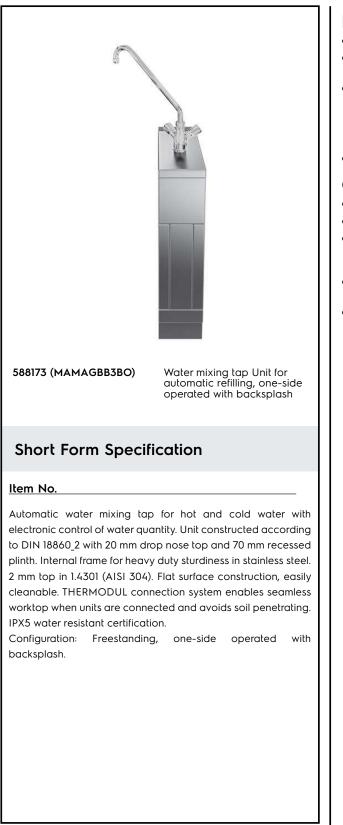

Modular Cooking Range Line thermaline 80 - Automatic water mixing tap, 1 Side with Backsplash - H=700

| TEM #   |  |
|---------|--|
| 10DEL # |  |
| NAME #  |  |
| SIS #   |  |
| AIA #   |  |

### **Main Features**

- Water mixing unit for hot and cold water.
- All major components may be easily accessed from the front.
- THERMODUL connection system creates a seamless work top when units are connected to each other thus avoiding soil penetrating vital components and facilitating the removal of units in case of replacement or service.
- Large stainless steel tap.

### Construction

- 2 mm top in 1.4301 (AISI 304).
- IPX5 water resistance certification.
- Unit constructed according to DIN 18860\_2 with 20 mm drop nose top and 70 mm recessed plinth.
- Flat surface construction with minimal hidden areas to easily clean all surfaces
- Internal frame for heavy duty sturdiness in stainless steel.